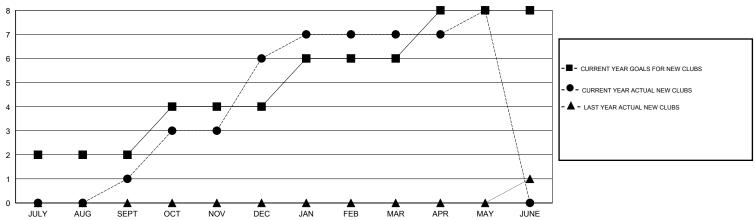

## **LOCATION PHILIPPINES**

GMT CA 5

| Clubs                 |                  |           |                  |                  | Members               |                    |                                     |                    |                  |
|-----------------------|------------------|-----------|------------------|------------------|-----------------------|--------------------|-------------------------------------|--------------------|------------------|
| RESULTS FOR 2014-2015 |                  |           |                  |                  | RESULTS FOR 2014-2015 |                    |                                     |                    |                  |
| QUARTER               | NEW CLUB<br>GOAL | NEW CLUBS | DROPPED<br>CLUBS | NET<br>GAIN/LOSS | QUARTER               | NEW MEMBER<br>GOAL | CHARTER AND<br>NEW MEMBERS<br>ADDED | DROPPED<br>MEMBERS | NET<br>GAIN/LOSS |
| JULY/AUG/SEPT         | 2                | 1         | 0                | 1                | JULY/AUG/SEPT         | 62                 | 75                                  | 43                 | 32               |
| OCT/NOV/DEC           | 2                | 5         | 1                |                  | OCT/NOV/DEC           | 82                 | 184                                 | 87                 | 97               |
| JAN/FEB/MAR           | 2                | 1         | 2                | -1               | JAN/FEB/MAR           | 77                 | 103                                 | 51                 | 52               |
| APR/MAY/JUNE          | 2                | 1         | 0                | 1                | APR/MAY/JUNE          | 77                 | 129                                 | 52                 | 77               |

## GOALS AND ACTUAL NEW CLUBS CUMULATIVE

| DROPPED CLUBS: 3  DROPPED MEMBERS |                 | 45 CLUBS OF 57 ADDED 1 OR MORE NEW MEMBERS | GENDER DISTRIBUTION           MALE         1,040 (57.02%)           FEMALE         784 (42.98%) |            |
|-----------------------------------|-----------------|--------------------------------------------|-------------------------------------------------------------------------------------------------|------------|
| DECEASED CLUB CANCELLED OTHER     | 11<br>60<br>162 | CLICK HERE FOR HEALTH ASSESSMENT DATA      | FAMILY UNIT MEMBERS HEAD OF HOUSEHOLD                                                           | 470<br>207 |
| TOTAL                             | 233             |                                            | NON-HEAD OF HOUSEHOLD                                                                           | 263        |