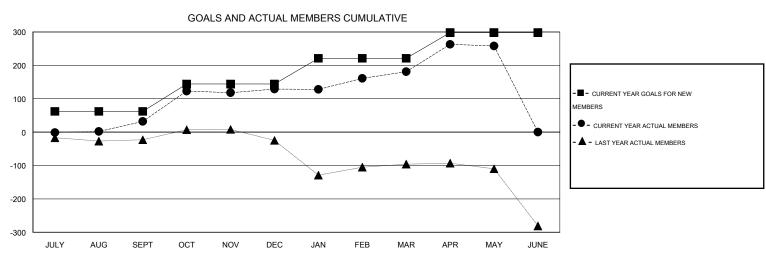

## **LOCATION PHILIPPINES**

GMT CA 5

| Clubs                 |                  |           |                  |                  | Members               |                    |                                     |                    |                  |
|-----------------------|------------------|-----------|------------------|------------------|-----------------------|--------------------|-------------------------------------|--------------------|------------------|
| RESULTS FOR 2014-2015 |                  |           |                  |                  | RESULTS FOR 2014-2015 |                    |                                     |                    |                  |
| QUARTER               | NEW CLUB<br>GOAL | NEW CLUBS | DROPPED<br>CLUBS | NET<br>GAIN/LOSS | QUARTER               | NEW MEMBER<br>GOAL | CHARTER AND<br>NEW MEMBERS<br>ADDED | DROPPED<br>MEMBERS | NET<br>GAIN/LOSS |
| JULY/AUG/SEPT         | 2                | 1         | 0                | 1                | JULY/AUG/SEPT         | 62                 | 75                                  | 43                 | 32               |
| OCT/NOV/DEC           | 2                | 5         | 1                |                  | OCT/NOV/DEC           | 82                 | 184                                 | 87                 | 97               |
| JAN/FEB/MAR           | 2                | 1         | 2                | -1               | JAN/FEB/MAR           | 77                 | 103                                 | 51                 | 52               |
| APR/MAY/JUNE          | 2                | 1         | 0                | 1                | APR/MAY/JUNE          | 77                 | 129                                 | 52                 | 77               |